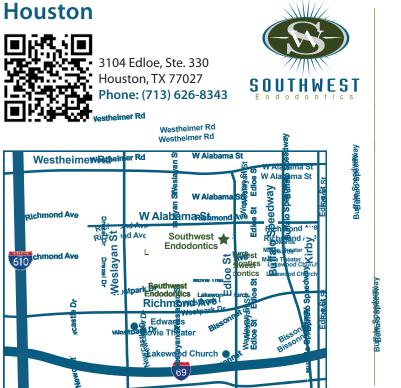

|
| permanent restoration of existing crown   | Authorized Provider                                                                                                                                                                                                       |
| post & core build-up for crown            | Gentle Wave                                                                                                                                                                                                               |

"Where Dentists go to get their Root Canals"

## LOCATIONS WE SERVE