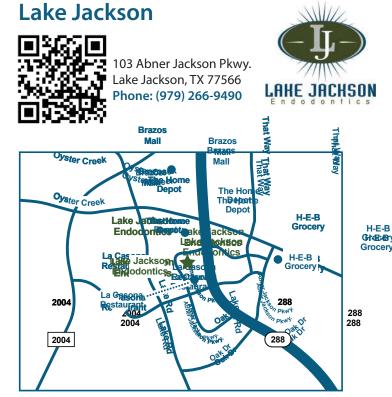

|
| permanent restoration of existing crown   | Authorized Provider                                                                                                                                                                                                       |
| post & core build-up for crown            | Gentle Wave                                                                                                                                                                                                               |

"Where Dentists go to get their Root Canals"

## LOCATIONS WE SERVE